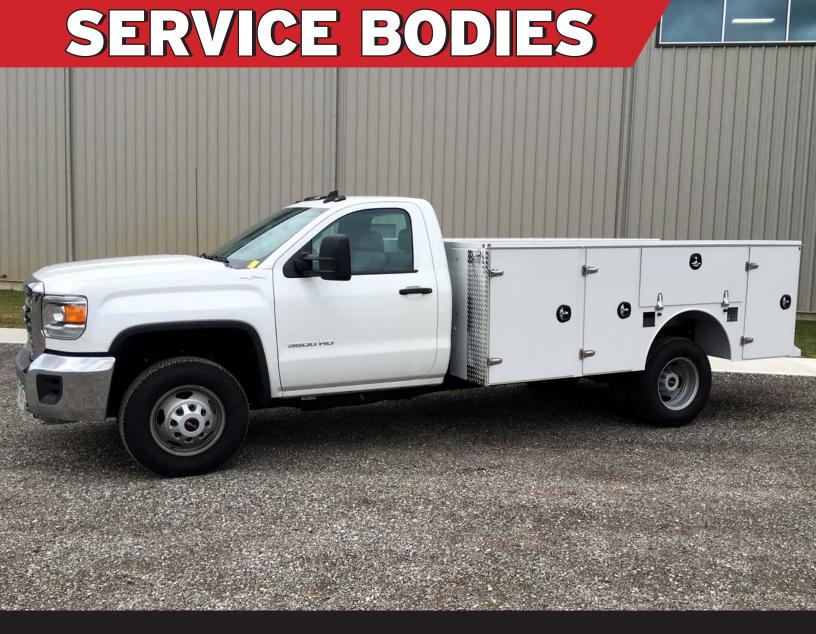

#### **STANDARD SERVICE BODIES**

- Durable Powder Coat Finish environmentally friendly & durable
- · High Strength Aluminum Substructure
- Double Skinned Reinforced Doors minimize moisture & dust intrusion
- Fully-Integrated Bumper added strength, stability & accessibility
- Full length body and door drip channels minimize moisture & dust intrusion
- Stainless Steel Two-Stage Rotary Latches
- Master locking system
- Stainless Steel 3-Point T-Handle Locks or Slam Latches
- 2,000 lbs. Swivel Tie-Downs with Checkered Plate Floor
- L.E.D. Lighting compartment rope lighting, stop, tail, turn & clearance

Voth's all aluminum service body is manufactured in rugged, corrosion-resistant 5052-H32 marine grade aluminum. Heavy gauge construction provides additional strength, reducing maintenance and maintaining improved fuel efficiency and payload capacity at 45% lighter than steel.

| DP/VOTH<br>Part# | CAB-<br>AXLE | A     | В     | С     | E     | D   | HEIGHT | BODY<br>WIDTH | STANDARD<br>SHELF &<br>DIVIDERS |
|------------------|--------------|-------|-------|-------|-------|-----|--------|---------------|---------------------------------|
| PTS56SRW-AL      | 56           | 27.75 | 46    | 23.75 | -     | 98  | 41     | 79.25"        | All shelves &                   |
| PTS60SRW-AL      | 60           | 33.75 | 46    | 23.75 | -     | 108 | 41     | 79.25"        | dividers are removable &        |
| PTS60DRW-AL      | 60           | 33.75 | 46    | 23.75 | -     | 108 | 41     | 95.25"        | adjustable.                     |
| PTS84ASBDRW-AL   | 84           | 33.75 | 23.75 | 46    | 27.75 | 132 | 41     | 95.25"        | 8 Standard<br>Shelves           |