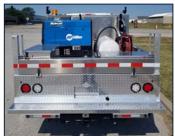

#### **MECHANICS BODY**

The trusted high strength performance of your standard service body is now a multi-function truck to suit your industry. Rear cabinet crane reinforcement, specialized cabinetry and a durable powder coat finish will support you wherever your work takes you.

#### Mechanics Body with Crane:

- Cut out crane bumper for easy outrigger installation
- 60" tall front cabinet
- Gas bottle brackets in curbside front bin
- Rear cabinet crane reinforcement (30,000 lbs for a 5,000 lb service crane)