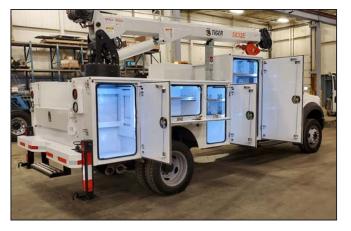

#### **MECHANICS BODY**

The trusted high strength performance of your standard service body is now a multi-function truck to suit your industry. Rear cabinet crane reinforcement, specialized cabinetry and a durable powder coat finish will support you wherever your work takes you.

#### Mechanics Body with Crane:

- Cut out crane bumper for easy outrigger installation
- 60" tall front cabinet
- Gas bottle brackets in curbside front bin
- Rear cabinet crane reinforcement (30,000 lbs for a 5,000 lb service crane)