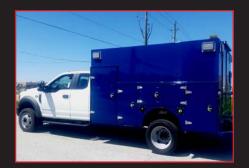

# **CUSTOM SERVICE BODIES:**

Serving industries in telecommunications, media, utilities, trades and more, build the custom Service Body to suit your needs. Options include:

- · Custom cabinetry design
- Custom size cabinetry
- Ladder racks
- Pull-Out Drawers and Trays