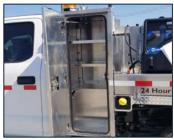

#### **STANDARD SERVICE BODIES**

- Durable Powder Coat Finish environmentally friendly & durable
- · High Strength Aluminum Substructure
- Double Skinned Reinforced Doors minimize moisture & dust intrusion
- Fully-Integrated Bumper added strength, stability & accessibility
- Full length body and door drip channels minimize moisture & dust intrusion
- Stainless Steel Two-Stage Rotary Latches
- Master locking system
- Stainless Steel 3-Point T-Handle Locks or Slam Latches
- 2,000 lbs. Swivel Tie-Downs with Checkered Plate Floor
- L.E.D. Lighting compartment rope lighting, stop, tail, turn & clearance

Voth's all aluminum service body is manufactured in rugged, corrosion-resistant 5052-H32 marine grade aluminum. Heavy gauge construction provides additional strength, reducing maintenance and maintaining improved fuel efficiency and payload capacity at 45% lighter than steel.