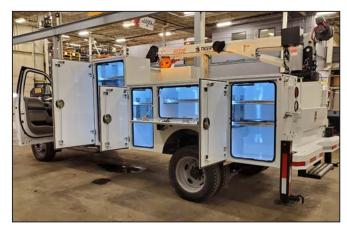

#### **MECHANICS BODY**

The trusted high strength performance of your standard service body is now a multi-function truck to suit your industry. Rear cabinet crane reinforcement, specialized cabinetry and a durable powder coat finish will support you wherever your work takes you.

#### Mechanics Body with Crane:

- Cut out crane bumper for easy outrigger installation
- 60" tall front cabinet
- Gas bottle brackets in curbside front bin
- Rear cabinet crane reinforcement (30,000 lbs for a 5,000 lb service crane)