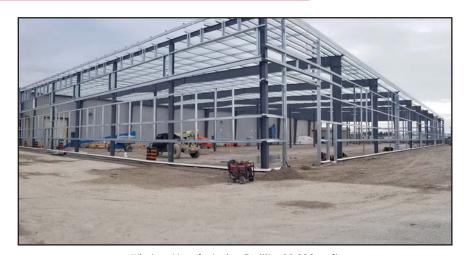

## **MANUFACTURING**

Windsor Manufacturing Facility: 80,000 sq.ft

Recently completed 40,000 sq.ft expansion

Trucks awaiting custom fleet upfit

Voth Truck Bodies serves Canada and the U.S. with steel, aluminum and hybrid truck bodies. Supporting a variety of industries, Voth has built a strong relationship with the landscape and tree care industries with their standard unibody dump body design and a range of chipper body and forestry body designs. A member of the Drive Products family of manufactured brands, Voth Truck Bodies is also a manufacturer of Kargo King Roll-Off Systems, Big Max Roll-Off Systems, Snow Bull Snowplows and is the new home of the DP/DEL JOB BOSS.