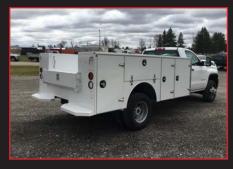

#### **STANDARD SERVICE BODIES**

- Durable Powder Coat Finish environmentally friendly & durable
- · High Strength Aluminum Substructure
- Double Skinned Reinforced Doors minimize moisture & dust intrusion
- Fully-Integrated Bumper added strength, stability & accessibility
- Full length body and door drip channels minimize moisture & dust intrusion
- Stainless Steel Two-Stage Rotary Latches
- Master locking system
- Stainless Steel 3-Point T-Handle Locks or Slam Latches
- 2,000 lbs. Swivel Tie-Downs with Checkered Plate Floor
- L.E.D. Lighting compartment rope lighting, stop, tail, turn & clearance

Voth's all aluminum service body is manufactured in rugged, corrosion-resistant 5052-H32 marine grade aluminum. Heavy gauge construction provides additional strength, reducing maintenance and maintaining improved fuel efficiency and payload capacity at 45% lighter than steel.

| DP/VOTH<br>Part# | CAB-<br>AXLE | A     | В     | С     | E     | D   | HEIGHT | BODY<br>WIDTH | STANDARD<br>SHELF &<br>DIVIDERS |
|------------------|--------------|-------|-------|-------|-------|-----|--------|---------------|---------------------------------|
| PTS56SRW-AL      | 56           | 27.75 | 46    | 23.75 | -     | 98  | 41     | 79.25"        | All shelves &                   |
| PTS60SRW-AL      | 60           | 33.75 | 46    | 23.75 | -     | 108 | 41     | 79.25"        | dividers are removable &        |
| PTS60DRW-AL      | 60           | 33.75 | 46    | 23.75 | -     | 108 | 41     | 95.25"        | adjustable.                     |
| PTS84ASBDRW-AL   | 84           | 33.75 | 23.75 | 46    | 27.75 | 132 | 41     | 95.25"        | 8 Standard<br>Shelves           |