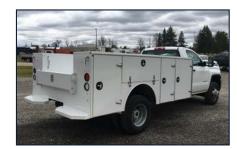

#### **MECHANICS BODY**

The trusted high strength performance of your standard service body is now a multi-function truck to suit your industry. Rear cabinet crane reinforcement, specialized cabinetry and a durable powder coat finish will support you wherever your work takes you.

#### Mechanics Body with Crane:

- Cut out crane bumper for easy outrigger installation
- 60" tall front cabinet
- Gas bottle brackets in curbside front bin
- Rear cabinet crane reinforcement (30,000 lbs for a 5,000 lb service crane)