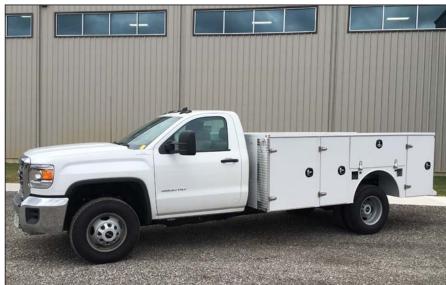

#### **STANDARD SERVICE BODIES**

- Durable Powder Coat Finish environmentally friendly & durable
- · High Strength Aluminum Substructure
- Double Skinned Reinforced Doors minimize moisture & dust intrusion
- Fully-Integrated Bumper added strength, stability & accessibility
- Full length body and door drip channels minimize moisture & dust intrusion
- Stainless Steel Two-Stage Rotary Latches
- Master locking system
- Stainless Steel 3-Point T-Handle Locks or Slam Latches
- 2,000 lbs. Swivel Tie-Downs with Checkered Plate Floor
- L.E.D. Lighting compartment rope lighting, stop, tail, turn & clearance

Voth's all aluminum service body is manufactured in rugged, corrosion-resistant 5052-H32 marine grade aluminum. Heavy gauge construction provides additional strength, reducing maintenance and maintaining improved fuel efficiency and payload capacity at 45% lighter than steel.