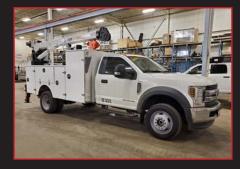

#### **MECHANICS BODY**

The trusted high strength performance of your standard service body is now a multi-function truck to suit your industry. Rear cabinet crane reinforcement, specialized cabinetry and a durable powder coat finish will support you wherever your work takes you.

#### Mechanics Body with Crane:

- Cut out crane bumper for easy outrigger installation
- 60" tall front cabinet
- Gas bottle brackets in curbside front bin
- Rear cabinet crane reinforcement (30,000 lbs for a 5,000 lb service crane)

| DP/VOTH<br>PART#  | CAB-<br>AXLE | A     | В     | С     | E   | D   | HEIGHT | BODY<br>WIDTH | STANDARD<br>SHELF &<br>DIVIDERS |
|-------------------|--------------|-------|-------|-------|-----|-----|--------|---------------|---------------------------------|
| PTS84ASBDRW-CM-AL | 84           | 24.56 | 44.87 | 28.56 | 34* | 132 | 42*    | 95.25"        | -                               |