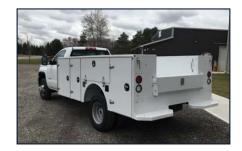

#### **STANDARD SERVICE BODIES**

- Durable Powder Coat Finish environmentally friendly & durable
- · High Strength Aluminum Substructure
- Double Skinned Reinforced Doors minimize moisture & dust intrusion
- Fully-Integrated Bumper added strength, stability & accessibility
- Full length body and door drip channels minimize moisture & dust intrusion
- Stainless Steel Two-Stage Rotary Latches
- Master locking system
- Stainless Steel 3-Point T-Handle Locks or Slam Latches
- 2,000 lbs. Swivel Tie-Downs with Checkered Plate Floor
- L.E.D. Lighting compartment rope lighting, stop, tail, turn & clearance

Voth's all aluminum service body is manufactured in rugged, corrosion-resistant 5052-H32 marine grade aluminum. Heavy gauge construction provides additional strength, reducing maintenance and maintaining improved fuel efficiency and payload capacity at 45% lighter than steel.