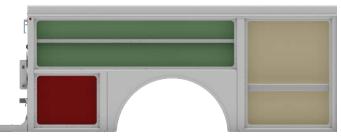

#### **MECHANICS BODY**

The trusted high strength performance of your standard service body is now a multi-function truck to suit your industry. Rear cabinet crane reinforcement, specialized cabinetry and a durable powder coat finish will support you wherever your work takes you.

#### Mechanics Body with Crane:

- Cut out crane bumper for easy outrigger installation
- 60" tall front cabinet
- Gas bottle brackets in curbside front bin
- Rear cabinet crane reinforcement (30,000 lbs for a 5,000 lb service crane)

| DP/VOTH<br>PART#  | CAB-<br>AXLE | A     | В     | С     | E   | D   | HEIGHT | BODY<br>WIDTH | STANDARD<br>SHELF &<br>DIVIDERS |
|-------------------|--------------|-------|-------|-------|-----|-----|--------|---------------|---------------------------------|
| PTS84ASBDRW-CM-AL | 84           | 24.56 | 44.87 | 28.56 | 34* | 132 | 42*    | 95.25"        | -                               |

<sup>\*</sup>PTS84ASBDRW-CM-AL has an additional cabinet between the truck cab & service body. This cabinet is 60" H x 34" W. For more information refer to photos on back cover.

VOTH TRUCK BODIES 519.842.7200