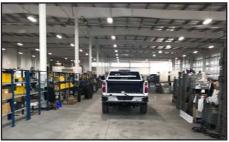

## **MANUFACTURING**

Windsor Manufacturing Facility: 80,000 sq.ft

Recently completed 40,000 sq.ft expansion

Trucks awaiting custom fleet upfit

Voth Truck Bodies serves Canada and the U.S. with steel, aluminum and hybrid truck bodies. Supporting a variety of industries, Voth has built a strong relationship with the landscape and tree care industries with their standard unibody dump body design and a range of chipper body and forestry body designs. A member of the Drive Products family of manufactured brands, Voth Truck Bodies is also a manufacturer of Kargo King Roll-Off Systems, Big Max Roll-Off Systems, Snow Bull Snowplows and is the new home of the DP/DEL JOB BOSS.