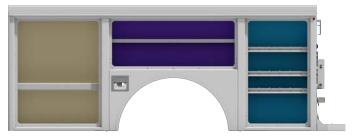

#### **STANDARD SERVICE BODIES**

- Durable Powder Coat Finish environmentally friendly & durable
- · High Strength Aluminum Substructure
- Double Skinned Reinforced Doors minimize moisture & dust intrusion
- Fully-Integrated Bumper added strength, stability & accessibility
- Full length body and door drip channels minimize moisture & dust intrusion
- Stainless Steel Two-Stage Rotary Latches
- Master locking system
- Stainless Steel 3-Point T-Handle Locks or Slam Latches
- 2,000 lbs. Swivel Tie-Downs with Checkered Plate Floor
- L.E.D. Lighting compartment rope lighting, stop, tail, turn & clearance

Voth's all aluminum service body is manufactured in rugged, corrosion-resistant 5052-H32 marine grade aluminum. Heavy gauge construction provides additional strength, reducing maintenance and maintaining improved fuel efficiency and payload capacity at 45% lighter than steel.

| DP/VOTH<br>Part# | CAB-<br>AXLE | A     | В     | С     | E     | D   | HEIGHT | BODY<br>WIDTH | STANDARD<br>SHELF &<br>DIVIDERS |
|------------------|--------------|-------|-------|-------|-------|-----|--------|---------------|---------------------------------|
| PTS56SRW-AL      | 56           | 27.75 | 46    | 23.75 | -     | 98  | 41     | 79.25"        | All shelves &                   |
| PTS60SRW-AL      | 60           | 33.75 | 46    | 23.75 | -     | 108 | 41     | 79.25"        | dividers are removable &        |
| PTS60DRW-AL      | 60           | 33.75 | 46    | 23.75 | -     | 108 | 41     | 95.25"        | adjustable.                     |
| PTS84ASBDRW-AL   | 84           | 33.75 | 23.75 | 46    | 27.75 | 132 | 41     | 95.25"        | 8 Standard<br>Shelves           |