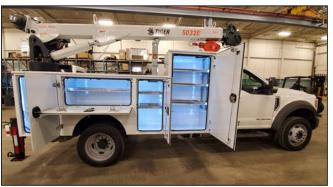

#### **MECHANICS BODY**

The trusted high strength performance of your standard service body is now a multi-function truck to suit your industry. Rear cabinet crane reinforcement, specialized cabinetry and a durable powder coat finish will support you wherever your work takes you.

#### Mechanics Body with Crane:

- Cut out crane bumper for easy outrigger installation
- 60" tall front cabinet
- Gas bottle brackets in curbside front bin
- Rear cabinet crane reinforcement (30,000 lbs for a 5,000 lb service crane)