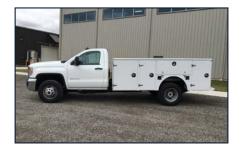

#### **STANDARD SERVICE BODIES**

- Durable Powder Coat Finish environmentally friendly & durable
- · High Strength Aluminum Substructure
- Double Skinned Reinforced Doors minimize moisture & dust intrusion
- Fully-Integrated Bumper added strength, stability & accessibility
- Full length body and door drip channels minimize moisture & dust intrusion
- Stainless Steel Two-Stage Rotary Latches
- Master locking system
- Stainless Steel 3-Point T-Handle Locks or Slam Latches
- 2,000 lbs. Swivel Tie-Downs with Checkered Plate Floor
- L.E.D. Lighting compartment rope lighting, stop, tail, turn & clearance

Voth's all aluminum service body is manufactured in rugged, corrosion-resistant 5052-H32 marine grade aluminum. Heavy gauge construction provides additional strength, reducing maintenance and maintaining improved fuel efficiency and payload capacity at 45% lighter than steel.