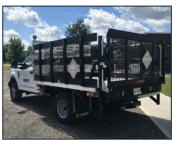

# **NON-DUMPING FLAT DECKS**

- Front and Rear LED Marker Lighting
- CNC cut window for visibility and safety
- Side Rub Rails with Pockets

Available in two standard lengths, Voth's steel flat deck is constructed for strength and durability with a heavyduty crossmember understructure. A favourite in the building and lumber industry, both bodies support your delivery business in their own capacity. The 12' steel deck allows for versatile deliveries, quick load and unload and transfer to the jobsite. The 25' deck supports your lumber and home building deliveries with hitchhiker deck and optional backrack.