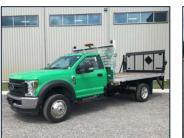

## DUMPING FLAT DECKS

- Heavy-duty crossmember understructure
- All LED Marker Lighting
- Optional Winch Tracking
- Rear Roller for rolling off lumber
- CNC cut window for visibility and safety
- 20 Ton Champion Scissor Lift
- 45 degree dumping angle

STEEL

GALVANIZED STEEL WITH WOOD FLOOR

The ideal team member for anyone in the lumber or home building industry, Voth's dumping flat deck is available in steel, aluminum, or galvanized steel with apitong wood floor. Make lumber deliveries a breeze with the optional rear roller.