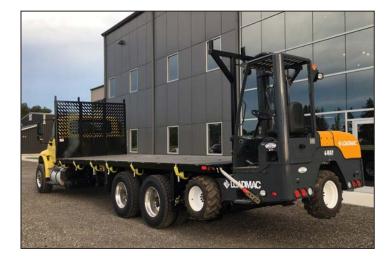

# **NON-DUMPING FLAT DECKS**

- Front and Rear LED Marker Lighting
- CNC cut window for visibility and safety
- Side Rub Rails with Pockets

Available in two standard lengths, Voth's steel flat deck is constructed for strength and durability with a heavyduty crossmember understructure. A favourite in the building and lumber industry, both bodies support your delivery business in their own capacity. The 12' steel deck allows for versatile deliveries, quick load and unload and transfer to the jobsite. The 25' deck supports your lumber and home building deliveries with hitchhiker deck and optional backrack.

### CUSTOM FLAT DECKS:

Voth Truck Bodies manufacturing is supported by a team of sales, drafting and design experts. When your work demands custom solutions, Voth has the expertise you need. Custom flat deck features include custom length, design features and more.

- Custom Length/Design
- Toolboxes & Aluminum Cabinetry
- Lift Gate