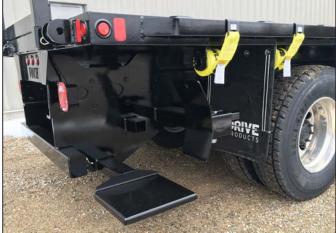

## DUMPING FLAT DECKS

- Heavy-duty crossmember understructure
- All LED Marker Lighting
- Optional Winch Tracking
- Rear Roller for rolling off lumber
- CNC cut window for visibility and safety
- 20 Ton Champion Scissor Lift
- 45 degree dumping angle

STEEL

GALVANIZED STEEL WITH WOOD FLOOR

The ideal team member for anyone in the lumber or home building industry, Voth's dumping flat deck is available in steel, aluminum, or galvanized steel with apitong wood floor. Make lumber deliveries a breeze with the optional rear roller.