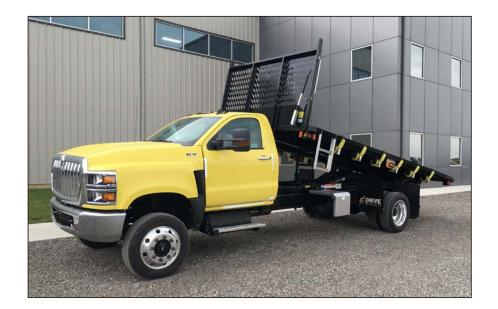

## DUMPING FLAT DECKS

- Heavy-duty crossmember understructure
- All LED Marker Lighting
- Optional Winch Tracking
- Rear Roller for rolling off lumber
- CNC cut window for visibility and safety
- 20 Ton Champion Scissor Lift
- 45 degree dumping angle

STEEL

GALVANIZED STEEL WITH WOOD FLOOR

The ideal team member for anyone in the lumber or home building industry, Voth's dumping flat deck is available in steel, aluminum, or galvanized steel with apitong wood floor. Make lumber deliveries a breeze with the optional rear roller.