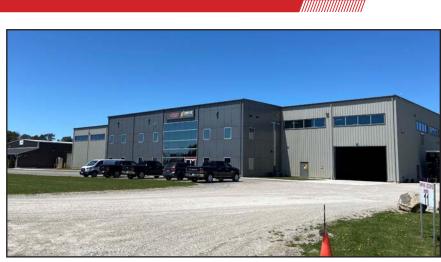

### MANUFACTURING

Voth Manufacturing Facility: 90, 010 sq.ft

Voth Truck Bodies in Courtland, ON

Windsor location expansion progress

Located in Courtland, ON, Canada, Voth Truck Bodies serves Canada and the U.S. with steel, aluminum and hybrid truck bodies. Supporting a variety of industries, Voth has built a strong relationship with the landscape and tree care industries with their standard unibody dump body design and a range of chipper body and forestry body designs. A member of the Drive Products family of manufactured brands, Voth Truck Bodies is also a manufacturer of Kargo King Roll-Off Systems, Big Max Roll-Off Systems, SnowBull Snowplows and is the new home of the DP/DEL JOB BOSS.