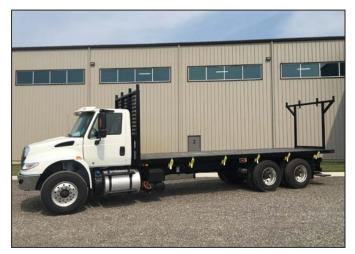

# **NON-DUMPING FLAT DECKS**

- Front and Rear LED Marker Lighting
- CNC cut window for visibility and safety
- Side Rub Rails with Pockets

Available in two standard lengths, Voth's steel flat deck is constructed for strength and durability with a heavyduty crossmember understructure. A favourite in the building and lumber industry, both bodies support your delivery business in their own capacity. The 12' steel deck allows for versatile deliveries, quick load and unload and transfer to the jobsite. The 25' deck supports your lumber and home building deliveries with hitchhiker deck and optional backrack.

|                           | 12' STEEL                            | 25' HITCH HIKER DECK                          |
|---------------------------|--------------------------------------|-----------------------------------------------|
| Understructure            | Crossmembers                         | Crossmembers                                  |
| Recommended CA            | 84" - 108"                           | 219"                                          |
| Outside Deck Length       | 12'3″                                | 25′8″                                         |
| Inside Deck Length        | 12'                                  | 25'                                           |
| Outside Deck Width        | 102" with Rub Rails with Pockets     |                                               |
| Headboard Height          | 48" Standard                         | 74″ Standard                                  |
| Headboard Material        | 10ga Smooth Steel with<br>3″ Channel | 10ga Smooth Steel with 4 x 2 x<br>3/16 Tubing |
| Floor Material<br>Options | Wood                                 | 3/16" Checker Plate Steel                     |