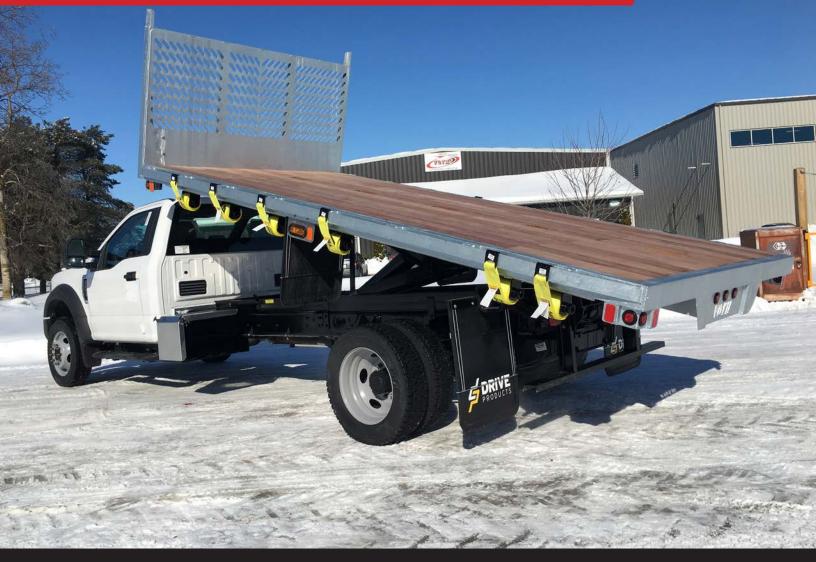

## DUMPING FLAT DECKS

- Heavy-duty crossmember understructure
- All LED Marker Lighting
- Optional Winch Tracking
- Rear Roller for rolling off lumber
- CNC cut window for visibility and safety
- 20 Ton Champion Scissor Lift
- 45 degree dumping angle

STEEL

GALVANIZED STEEL WITH WOOD FLOOR

The ideal team member for anyone in the lumber or home building industry, Voth's dumping flat deck is available in steel, aluminum, or galvanized steel with apitong wood floor. Make lumber deliveries a breeze with the optional rear roller.