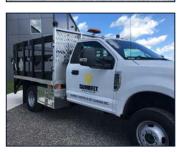

# **NON-DUMPING FLAT DECKS**

- Front and Rear LED Marker Lighting
- CNC cut window for visibility and safety
- Side Rub Rails with Pockets

Available in two standard lengths, Voth's steel flat deck is constructed for strength and durability with a heavyduty crossmember understructure. A favourite in the building and lumber industry, both bodies support your delivery business in their own capacity. The 12' steel deck allows for versatile deliveries, quick load and unload and transfer to the jobsite. The 25' deck supports your lumber and home building deliveries with hitchhiker deck and optional backrack.