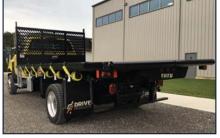

## DUMPING FLAT DECKS

- Heavy-duty crossmember understructure
- All LED Marker Lighting
- Optional Winch Tracking
- Rear Roller for rolling off lumber
- CNC cut window for visibility and safety
- 20 Ton Champion Scissor Lift
- 45 degree dumping angle

STEEL

GALVANIZED STEEL WITH WOOD FLOOR

The ideal team member for anyone in the lumber or home building industry, Voth's dumping flat deck is available in steel, aluminum, or galvanized steel with apitong wood floor. Make lumber deliveries a breeze with the optional rear roller.