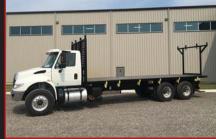

# **NON-DUMPING FLAT DECKS**

- Front and Rear LED Marker Lighting
- CNC cut window for visibility and safety
- Side Rub Rails with Pockets

Available in two standard lengths, Voth's steel flat deck is constructed for strength and durability with a heavyduty crossmember understructure. A favourite in the building and lumber industry, both bodies support your delivery business in their own capacity. The 12' steel deck allows for versatile deliveries, quick load and unload and transfer to the jobsite. The 25' deck supports your lumber and home building deliveries with hitchhiker deck and optional backrack.

|                           | 12' STEEL                            | 25' HITCH HIKER DECK                          |
|---------------------------|--------------------------------------|-----------------------------------------------|
| Understructure            | Crossmembers                         | Crossmembers                                  |
| Recommended CA            | 84" - 108"                           | 219"                                          |
| Outside Deck Length       | 12'3″                                | 25′8″                                         |
| Inside Deck Length        | 12'                                  | 25'                                           |
| Outside Deck Width        | 102" with Rub Rails with Pockets     |                                               |
| Headboard Height          | 48" Standard                         | 74″ Standard                                  |
| Headboard Material        | 10ga Smooth Steel with<br>3″ Channel | 10ga Smooth Steel with 4 x 2 x<br>3/16 Tubing |
| Floor Material<br>Options | Wood                                 | 3/16" Checker Plate Steel                     |