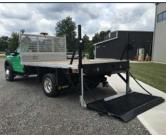

## DUMPING FLAT DECKS

- Heavy-duty crossmember understructure
- All LED Marker Lighting
- Optional Winch Tracking
- Rear Roller for rolling off lumber
- CNC cut window for visibility and safety
- 20 Ton Champion Scissor Lift
- 45 degree dumping angle

STEEL

GALVANIZED STEEL WITH WOOD FLOOR

The ideal team member for anyone in the lumber or home building industry, Voth's dumping flat deck is available in steel, aluminum, or galvanized steel with apitong wood floor. Make lumber deliveries a breeze with the optional rear roller.