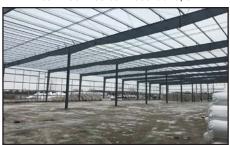

### MANUFACTURING

Voth Manufacturing Facility: 90, 010 sq.ft

Voth Truck Bodies in Courtland, ON

Windsor location expansion progress

Located in Courtland, ON, Canada, Voth Truck Bodies serves Canada and the U.S. with steel, aluminum and hybrid truck bodies. Supporting a variety of industries, Voth has built a strong relationship with the landscape and tree care industries with their standard unibody dump body design and a range of chipper body and forestry body designs. A member of the Drive Products family of manufactured brands, Voth Truck Bodies is also a manufacturer of Kargo King Roll-Off Systems, Big Max Roll-Off Systems, SnowBull Snowplows and is the new home of the DP/DEL JOB BOSS.