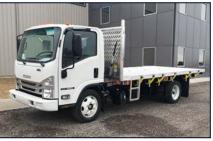

# **NON-DUMPING FLAT DECKS**

- Front and Rear LED Marker Lighting
- CNC cut window for visibility and safety
- Side Rub Rails with Pockets

Available in two standard lengths, Voth's steel flat deck is constructed for strength and durability with a heavyduty crossmember understructure. A favourite in the building and lumber industry, both bodies support your delivery business in their own capacity. The 12' steel deck allows for versatile deliveries, quick load and unload and transfer to the jobsite. The 25' deck supports your lumber and home building deliveries with hitchhiker deck and optional backrack.