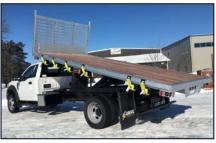

## DUMPING FLAT DECKS

- Heavy-duty crossmember understructure
- All LED Marker Lighting
- Optional Winch Tracking
- Rear Roller for rolling off lumber
- CNC cut window for visibility and safety
- 20 Ton Champion Scissor Lift
- 45 degree dumping angle

STEEL

GALVANIZED STEEL WITH WOOD FLOOR

The ideal team member for anyone in the lumber or home building industry, Voth's dumping flat deck is available in steel, aluminum, or galvanized steel with apitong wood floor. Make lumber deliveries a breeze with the optional rear roller.