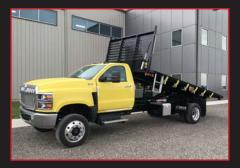

## DUMPING FLAT DECKS

- Heavy-duty crossmember understructure
- All LED Marker Lighting
- Optional Winch Tracking
- Rear Roller for rolling off lumber
- CNC cut window for visibility and safety
- 20 Ton Champion Scissor Lift
- 45 degree dumping angle