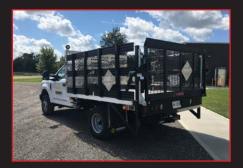

# **NON-DUMPING FLAT DECKS**

- Front and Rear LED Marker Lighting
- CNC cut window for visibility and safety
- Side Rub Rails with Pockets

Available in two standard lengths, Voth's steel flat deck is constructed for strength and durability with a heavyduty crossmember understructure. A favourite in the building and lumber industry, both bodies support your delivery business in their own capacity. The 12' steel deck allows for versatile deliveries, quick load and unload and transfer to the jobsite. The 25' deck supports your lumber and home building deliveries with hitchhiker deck and optional backrack.

|                           | 12' STEEL                            | 25' HITCH HIKER DECK                          |
|---------------------------|--------------------------------------|-----------------------------------------------|
| Understructure            | Crossmembers                         | Crossmembers                                  |
| Recommended CA            | 84" - 108"                           | 219"                                          |
| Outside Deck Length       | 12'3″                                | 25′8″                                         |
| Inside Deck Length        | 12'                                  | 25'                                           |
| Outside Deck Width        | 102" with Rub Rails with Pockets     |                                               |
| Headboard Height          | 48" Standard                         | 74″ Standard                                  |
| Headboard Material        | 10ga Smooth Steel with<br>3″ Channel | 10ga Smooth Steel with 4 x 2 x<br>3/16 Tubing |
| Floor Material<br>Options | Wood                                 | 3/16" Checker Plate Steel                     |