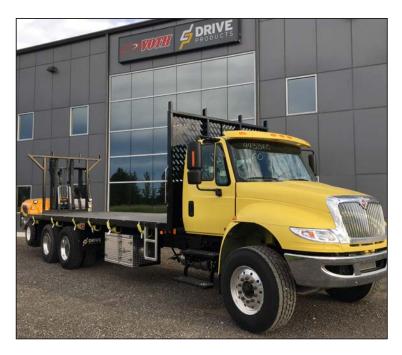

# **NON-DUMPING FLAT DECKS**

- Front and Rear LED Marker Lighting
- CNC cut window for visibility and safety
- Side Rub Rails with Pockets

Available in two standard lengths, Voth's steel flat deck is constructed for strength and durability with a heavyduty crossmember understructure. A favourite in the building and lumber industry, both bodies support your delivery business in their own capacity. The 12' steel deck allows for versatile deliveries, quick load and unload and transfer to the jobsite. The 25' deck supports your lumber and home building deliveries with hitchhiker deck and optional backrack.

|                           | 12' STEEL                            | 25' HITCH HIKER DECK                          |
|---------------------------|--------------------------------------|-----------------------------------------------|
| Understructure            | Crossmembers                         | Crossmembers                                  |
| Recommended CA            | 84" - 108"                           | 219"                                          |
| Outside Deck Length       | 12'3″                                | 25′8″                                         |
| Inside Deck Length        | 12'                                  | 25'                                           |
| Outside Deck Width        | 102" with Rub Rails with Pockets     |                                               |
| Headboard Height          | 48" Standard                         | 74″ Standard                                  |
| Headboard Material        | 10ga Smooth Steel with<br>3″ Channel | 10ga Smooth Steel with 4 x 2 x<br>3/16 Tubing |
| Floor Material<br>Options | Wood                                 | 3/16" Checker Plate Steel                     |