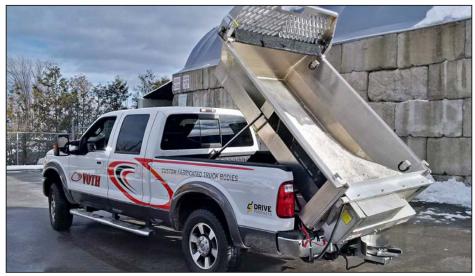

### **DUMP INSERT**

## SIGNATURE DUMP INSERT DESIGN

- Built for your 6'6" or 8" Pick-Up Bed
- 21" Side Wall Height
- 21" Tailgate Height
- Steel Subframe for Superior Support

Voth's signature dump insert design is available in standard steel or aluminum. With a one-piece floor unibody design, smooth understructure and low mounting height, Voth's unibody design is created for heavy duty service, without turning your truck in to an oversized dump truck. The low mounting height of this unibody allows for a low center of gravity and increased stability on the road and the job site. The original all steel unibody provides a heavy-duty, hard working truck design without sacrificing efficiency and functionality. Joined by it's all aluminum counterpart, the aluminum unibody offers a lightweight