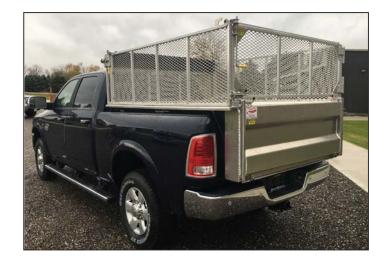

### **DUMP INSERT**

## SIGNATURE DUMP INSERT DESIGN

- Built for your 6'6" or 8" Pick-Up Bed
- 21" Side Wall Height
- 21" Tailgate Height
- Steel Subframe for Superior Support

Voth's signature dump insert design is available in standard steel or aluminum. With a one-piece floor unibody design, smooth understructure and low mounting height, Voth's unibody design is created for heavy duty service, without turning your truck in to an oversized dump truck. The low mounting height of this unibody allows for a low center of gravity and increased stability on the road and the job site. The original all steel unibody provides a heavy-duty, hard working truck design without sacrificing efficiency and functionality. Joined by it's all aluminum counterpart, the aluminum unibody offers a lightweight