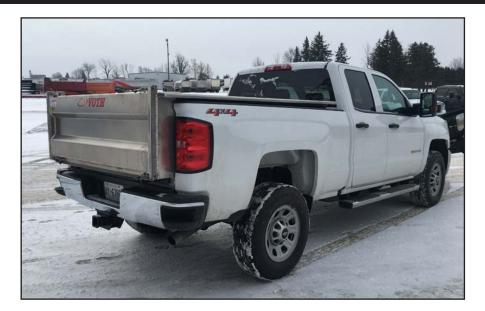

### **DUMP INSERT**

## SIGNATURE DUMP INSERT DESIGN

- Built for your 6'6" or 8" Pick-Up Bed
- 21" Side Wall Height
- 21" Tailgate Height
- Steel Subframe for Superior Support

Voth's signature dump insert design is available in standard steel or aluminum. With a one-piece floor unibody design, smooth understructure and low mounting height, Voth's unibody design is created for heavy duty service, without turning your truck in to an oversized dump truck. The low mounting height of this unibody allows for a low center of gravity and increased stability on the road and the job site. The original all steel unibody provides a heavy-duty, hard working truck design without sacrificing efficiency and functionality. Joined by it's all aluminum counterpart, the aluminum unibody offers a lightweight