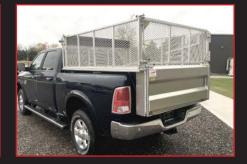

#### **OPTIONAL DUMP INSERT ACCESSORIES**

- Bolt-on Headboard
- Tarp System with a manual hand crank
- Mesh Side Extensions
- Spreader

Voth's Dump Insert is supported by a list of optional accessories and add-ons to support your business across the seasons. Order with your initial installation or add additional items down the line, Voth's team of experts builds the truck body for your daily work.