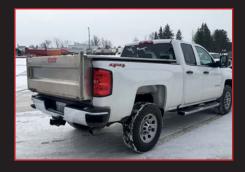

## SIGNATURE DUMP INSERT DESIGN

- Built for your 6'6" or 8" Pick-Up Bed
- 21" Side Wall Height
- 21" Tailgate Height
- Steel Subframe for Superior Support

Voth's signature dump insert design is available in standard steel or aluminum. With a one-piece floor unibody design, smooth understructure and low mounting height, Voth's unibody design is created for heavy duty service, without turning your truck in to an oversized dump truck. The low mounting height of this unibody allows for a low center of gravity and increased stability on the road and the job site. The original all steel unibody provides a heavy-duty, hard working truck design without sacrificing efficiency and functionality. Joined by it's all aluminum counterpart, the aluminum unibody offers a lightweight

|                            | STEEL                              |                       | ALUMINUM                           |                       |
|----------------------------|------------------------------------|-----------------------|------------------------------------|-----------------------|
| Dump Insert Size           | 6'6"                               | 8′                    | 6'6"                               | 8′                    |
| Recommended CA             | 6'6" to 6'9" Pick Up bed<br>length | 8' Pick Up bed length | 6'6" to 6'9" Pick Up bed<br>length | 8' Pick Up bed length |
| Headboard Option           | Bolt-On Option                     |                       |                                    |                       |
| Side Wall Height           | 21"                                | 21"                   | 21"                                | 21"                   |
| Tailgate Height            | 21"                                | 21"                   | 21"                                | 21"                   |
| Body Material              | 12ga Steel                         | 12ga Steel            | 3/16" Aluminum                     | 3/16" Aluminum        |
| Floor Material             | 12ga 1010 Steel                    | 12ga 1010 Steel       | 3/16" 5052 Aluminum                | 3/16" 5052 Aluminum   |
| Dump Angle                 | 43                                 | 36                    | 43                                 | 36                    |
| Capacity Cu Yard (Struck)  | 2.02                               | 2.45                  | 2.02                               | 2.45                  |
| Capacity Cu Yard (Heaping) | 2.82                               | 3.55                  | 2.82                               | 3.55                  |