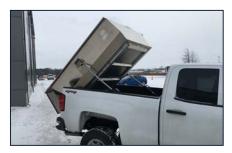

### **DUMP INSERT**

## SIGNATURE DUMP INSERT DESIGN

- Built for your 6'6" or 8" Pick-Up Bed
- 21" Side Wall Height
- 21" Tailgate Height
- Steel Subframe for Superior Support

Voth's signature dump insert design is available in standard steel or aluminum. With a one-piece floor unibody design, smooth understructure and low mounting height, Voth's unibody design is created for heavy duty service, without turning your truck in to an oversized dump truck. The low mounting height of this unibody allows for a low center of gravity and increased stability on the road and the job site. The original all steel unibody provides a heavy-duty, hard working truck design without sacrificing efficiency and functionality. Joined by it's all aluminum counterpart, the aluminum unibody offers a lightweight