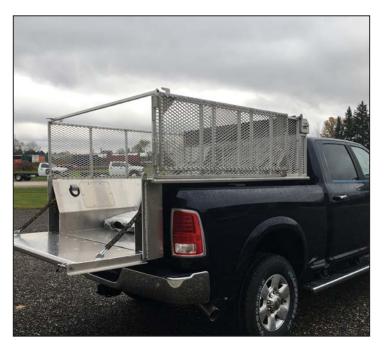

### **DUMP INSERT**

## SIGNATURE DUMP INSERT DESIGN

- Built for your 6'6" or 8" Pick-Up Bed
- 21" Side Wall Height
- 21" Tailgate Height
- Steel Subframe for Superior Support

Voth's signature dump insert design is available in standard steel or aluminum. With a one-piece floor unibody design, smooth understructure and low mounting height, Voth's unibody design is created for heavy duty service, without turning your truck in to an oversized dump truck. The low mounting height of this unibody allows for a low center of gravity and increased stability on the road and the job site. The original all steel unibody provides a heavy-duty, hard working truck design without sacrificing efficiency and functionality. Joined by it's all aluminum counterpart, the aluminum unibody offers a lightweight

#### **OPTIONAL DUMP INSERT ACCESSORIES**

- Bolt-on Headboard
- Tarp System with a manual hand crank
- Mesh Side Extensions
- Spreader

Voth's Dump Insert is supported by a list of optional accessories and add-ons to support your business across the seasons. Order with your initial installation or add additional items down the line, Voth's team of experts builds the truck body for your daily work.