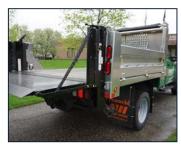

### **DUMP INSERT**

## SIGNATURE DUMP INSERT DESIGN

- Built for your 6'6" or 8" Pick-Up Bed
- 21" Side Wall Height
- 21" Tailgate Height
- Steel Subframe for Superior Support

Voth's signature dump insert design is available in standard steel or aluminum. With a one-piece floor unibody design, smooth understructure and low mounting height, Voth's unibody design is created for heavy duty service, without turning your truck in to an oversized dump truck. The low mounting height of this unibody allows for a low center of gravity and increased stability on the road and the job site. The original all steel unibody provides a heavy-duty, hard working truck design without sacrificing efficiency and functionality. Joined by it's all aluminum counterpart, the aluminum unibody offers a lightweight

|                            | STEEL                              |                       | ALUMINUM                           |                       |
|----------------------------|------------------------------------|-----------------------|------------------------------------|-----------------------|
| Dump Insert Size           | 6'6"                               | 8′                    | 6'6"                               | 8′                    |
| Recommended CA             | 6'6" to 6'9" Pick Up bed<br>length | 8' Pick Up bed length | 6'6" to 6'9" Pick Up bed<br>length | 8' Pick Up bed length |
| Headboard Option           | Bolt-On Option                     |                       |                                    |                       |
| Side Wall Height           | 21"                                | 21"                   | 21"                                | 21"                   |
| Tailgate Height            | 21"                                | 21"                   | 21"                                | 21"                   |
| Body Material              | 12ga Steel                         | 12ga Steel            | 3/16" Aluminum                     | 3/16" Aluminum        |
| Floor Material             | 12ga 1010 Steel                    | 12ga 1010 Steel       | 3/16" 5052 Aluminum                | 3/16" 5052 Aluminum   |
| Dump Angle                 | 43                                 | 36                    | 43                                 | 36                    |
| Capacity Cu Yard (Struck)  | 2.02                               | 2.45                  | 2.02                               | 2.45                  |
| Capacity Cu Yard (Heaping) | 2.82                               | 3.55                  | 2.82                               | 3.55                  |