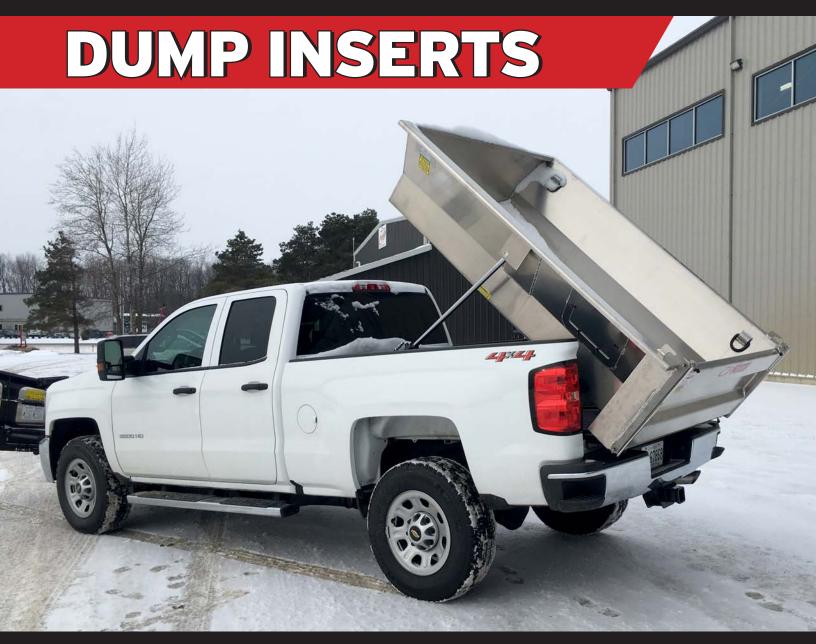

### **DUMP INSERT**

## SIGNATURE DUMP INSERT DESIGN

- Built for your 6'6" or 8" Pick-Up Bed
- 21" Side Wall Height
- 21" Tailgate Height
- Steel Subframe for Superior Support

Voth's signature dump insert design is available in standard steel or aluminum. With a one-piece floor unibody design, smooth understructure and low mounting height, Voth's unibody design is created for heavy duty service, without turning your truck in to an oversized dump truck. The low mounting height of this unibody allows for a low center of gravity and increased stability on the road and the job site. The original all steel unibody provides a heavy-duty, hard working truck design without sacrificing efficiency and functionality. Joined by it's all aluminum counterpart, the aluminum unibody offers a lightweight