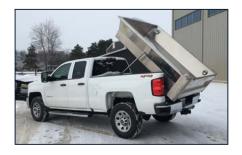

### **DUMP INSERT**

## SIGNATURE DUMP INSERT DESIGN

- Built for your 6'6" or 8" Pick-Up Bed
- 21" Side Wall Height
- 21" Tailgate Height
- Steel Subframe for Superior Support

Voth's signature dump insert design is available in standard steel or aluminum. With a one-piece floor unibody design, smooth understructure and low mounting height, Voth's unibody design is created for heavy duty service, without turning your truck in to an oversized dump truck. The low mounting height of this unibody allows for a low center of gravity and increased stability on the road and the job site. The original all steel unibody provides a heavy-duty, hard working truck design without sacrificing efficiency and functionality. Joined by it's all aluminum counterpart, the aluminum unibody offers a lightweight