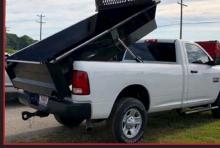

## SIGNATURE DUMP INSERT DESIGN

- Built for your 6'6" or 8" Pick-Up Bed
- 21" Side Wall Height
- 21" Tailgate Height
- Steel Subframe for Superior Support

Voth's signature dump insert design is available in standard steel or aluminum. With a one-piece floor unibody design, smooth understructure and low mounting height, Voth's unibody design is created for heavy duty service, without turning your truck in to an oversized dump truck. The low mounting height of this unibody allows for a low center of gravity and increased stability on the road and the job site. The original all steel unibody provides a heavy-duty, hard working truck design without sacrificing efficiency and functionality. Joined by it's all aluminum counterpart, the aluminum unibody offers a lightweight

|                            | STEEL                              |                       | ALUMINUM                           |                       |
|----------------------------|------------------------------------|-----------------------|------------------------------------|-----------------------|
| Dump Insert Size           | 6'6"                               | 8′                    | 6'6"                               | 8′                    |
| Recommended CA             | 6'6" to 6'9" Pick Up bed<br>length | 8' Pick Up bed length | 6'6" to 6'9" Pick Up bed<br>length | 8' Pick Up bed length |
| Headboard Option           | Bolt-On Option                     |                       |                                    |                       |
| Side Wall Height           | 21"                                | 21"                   | 21"                                | 21"                   |
| Tailgate Height            | 21"                                | 21"                   | 21"                                | 21"                   |
| Body Material              | 12ga Steel                         | 12ga Steel            | 3/16" Aluminum                     | 3/16" Aluminum        |
| Floor Material             | 12ga 1010 Steel                    | 12ga 1010 Steel       | 3/16" 5052 Aluminum                | 3/16" 5052 Aluminum   |
| Dump Angle                 | 43                                 | 36                    | 43                                 | 36                    |
| Capacity Cu Yard (Struck)  | 2.02                               | 2.45                  | 2.02                               | 2.45                  |
| Capacity Cu Yard (Heaping) | 2.82                               | 3.55                  | 2.82                               | 3.55                  |