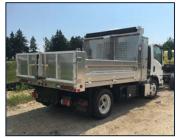

### **DUMP INSERT**

## SIGNATURE DUMP INSERT DESIGN

- Built for your 6'6" or 8" Pick-Up Bed
- 21" Side Wall Height
- 21" Tailgate Height
- Steel Subframe for Superior Support

Voth's signature dump insert design is available in standard steel or aluminum. With a one-piece floor unibody design, smooth understructure and low mounting height, Voth's unibody design is created for heavy duty service, without turning your truck in to an oversized dump truck. The low mounting height of this unibody allows for a low center of gravity and increased stability on the road and the job site. The original all steel unibody provides a heavy-duty, hard working truck design without sacrificing efficiency and functionality. Joined by it's all aluminum counterpart, the aluminum unibody offers a lightweight

|                            | STEEL                              |                       | ALUMINUM                           |                       |
|----------------------------|------------------------------------|-----------------------|------------------------------------|-----------------------|
| Dump Insert Size           | 6'6"                               | 8′                    | 6'6"                               | 8′                    |
| Recommended CA             | 6'6" to 6'9" Pick Up bed<br>length | 8' Pick Up bed length | 6'6" to 6'9" Pick Up bed<br>length | 8' Pick Up bed length |
| Headboard Option           | Bolt-On Option                     |                       |                                    |                       |
| Side Wall Height           | 21"                                | 21"                   | 21"                                | 21"                   |
| Tailgate Height            | 21"                                | 21"                   | 21"                                | 21"                   |
| Body Material              | 12ga Steel                         | 12ga Steel            | 3/16" Aluminum                     | 3/16" Aluminum        |
| Floor Material             | 12ga 1010 Steel                    | 12ga 1010 Steel       | 3/16" 5052 Aluminum                | 3/16" 5052 Aluminum   |
| Dump Angle                 | 43                                 | 36                    | 43                                 | 36                    |
| Capacity Cu Yard (Struck)  | 2.02                               | 2.45                  | 2.02                               | 2.45                  |
| Capacity Cu Yard (Heaping) | 2.82                               | 3.55                  | 2.82                               | 3.55                  |